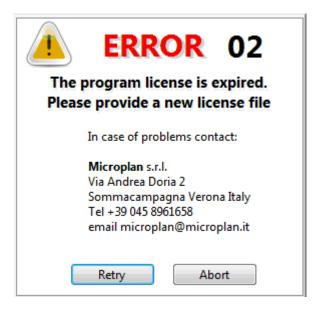

## How to solve Error 02 program license is expired?

The error 02 "The program license is expired" can be solved by contacting <u>Microplan Support</u>.

Customer, who have regularly settled their bill, will receive a software license unlock file via email.

Just follow the instructions given by Microplan's engineers and you'll get the test bench fully operational again.

For your information all our benches are delivered with a provisional software license, which becomes definitive once sales operations are completed with full payment.