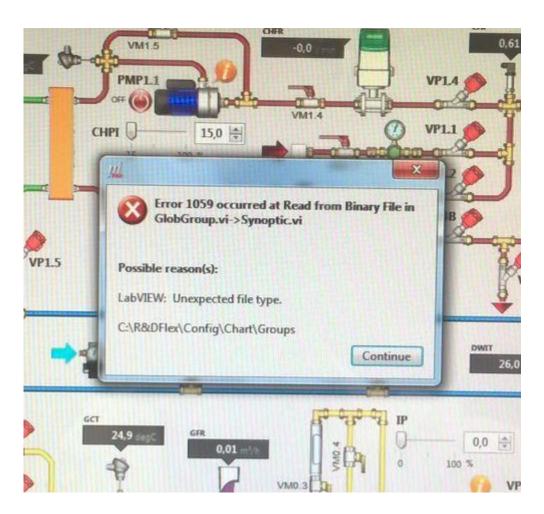

## How to solve Error 1059 occurred at Read from Binary File?

In case this error is displayed it could be that some configuration files have been corrupted. Should it happen you have to:

- close the software that controls the test bench "R&DFlex" or "Labsoft"
- open the folder "C:\R&DFlex\Config\Chart" or C:\Labsoft\Config\Chart" and delete all its content
- run the software "R&DFlex" or "Labsoft" and ensure everything works fine. The software will automatically recreate the deleted files therefore the system should work back again